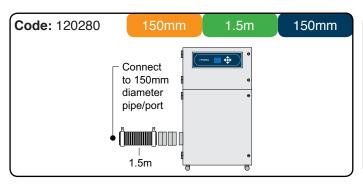

Code: 840197 - Extraction arm Code: 840198 - Mounting bracket

Code: 840199 - 150mm Connection flange

Code: 120280 - 150mm Hose kit

If you do not see a connection kit that fits your machine or pipework, please contact Purex or your representative