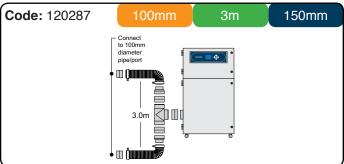

Code: 840197 - Extraction arm Code: 840198 - Mounting bracket

Code: 840199 - 150mm Connection flange

Code: 120280 - 150mm Hose kit

If you do not see a connection kit that fits your machine or pipework, please contact Purex or your representative