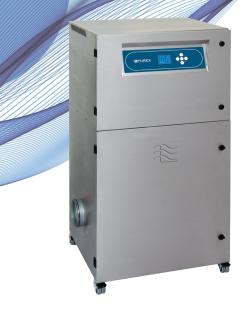

The Future of Fume Extraction

# FEATURES

- Clear & informative graphic display
- Highest grade HEPA and carbon technology
- · Automatic electronic flow control maintains a constant extraction rate even as the filter blocks
- Gas and particle sensors to warn the operator
- Adjustable airflow

# **SPECIFICATIONS**

| Voltage               | 120v        | 230v        |
|-----------------------|-------------|-------------|
| Volume<br>Part Number | 0LX1511D    | 0LX1510D    |
| Vacuum<br>Part Number | 021821iD    | 021820iD    |
| Wattage               | 3.45kW      | 2.95kW      |
| Frequency             | 50Hz / 60Hz | 50Hz / 60Hz |
| Cabinet Height        | 1400mm      | 1400mm      |
| Cabinet Width         | 725mm       | 725mm       |
| Cabinet Depth         | 726mm       | 726mm       |
| Cabinet Weight        | 150kg       | 150kg       |
| Sound Level           | 60dBa       | 60dBa       |
| Airflow               | 1500m3/h    | 1500m3/h    |