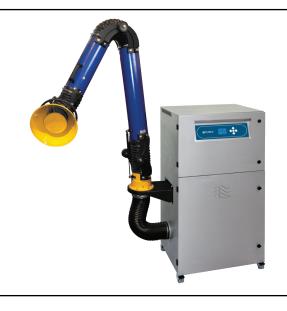

### **Large Extraction Arm**

Our 2m long extration arm with its triple axis can be used in a variety of applications. The flexibility of the arm allows it to be manoeuvred for all the difficult areas. The arm has a 160mm diameter to reduce restriction and has a large hood of 315mm at the inlet.

Code: 840197 - Extraction arm Code: 840198 - Mounting bracket

Code: 840199 - 150mm Connection flange

Code: 120280 - 150mm Hose kit

If you do not see a connection kit that fits your machine or pipework, please contact Purex or your representative