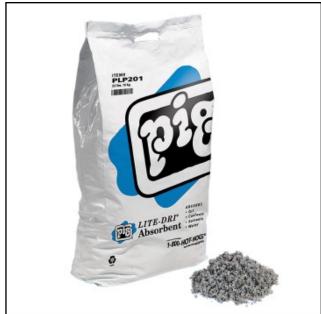

## **PIG® Lite-Dri® Loose Absorbent**

#PLP201 - Absorbs Oils, Coolants, Solvents & Water • 1 - 22 lb. Bag

Silica-free loose absorbent for most common industrial liquids is easier to lift and lighter to carry than clay — plus it's 3X more absorbent.

## **PLP201 Specifications**

Color: Light Gray

Fluids Absorbed: Oils, Coolants, Solvents & Water

**Recycled Content:** 100% Mixture of Pre- and Post-Consumer

Recycled Cellulose

**Absorbency:** Up to 8 gal. per bag

Volume: 22 lb. Bag
Sold as: 1 bag
Weight: 22 lbs.

National Stock Number 4235-01-436-8317

(NSN):