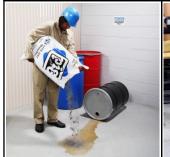

- Unlike clay, which is simply coated with liquid, fast-wicking recycled cellulose actually soaks up the spill the moment it touches
- Three times more absorbent means you'll use less material on the spill, reducing your labor and disposal costs
- Silica-free composition is non-abrasive and does not pose the health hazards associated with breathing in clay dust
- Non-abrasive composition won't harm finished floors or damage expensive machinery
- Light-weight absorbent is easier than clay to carry and use without injury
- · Absorbs and retains oils, coolants, solvents and water
- Bag features a built-in handle for easy portability, handling and dispersal
- Recycled cellulose is ideal when green products are desired or required
- Can be incinerated after use to reduce waste or for fuels blending