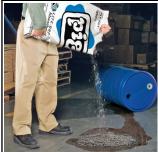

- Unlike clay, which is simply coated with liquid, fast-wicking recycled cellulose actually soaks up the spill the moment it touches
- Three times more absorbent means you'll use less material on the spill, reducing your labor and disposal costs
- Silica-free composition is non-abrasive and does not pose the health hazards associated with breathing in clay dust
- Non-abrasive composition won't harm finished floors or damage expensive machinery
- Light-weight absorbent is easier than clay to carry and use without injury
- · Absorbs and retains oils, coolants, solvents and water
- Bag features a built-in handle for easy portability, handling and dispersal
- Recycled cellulose is ideal when green products are desired or required
- Can be incinerated after use to reduce waste or for fuels blending