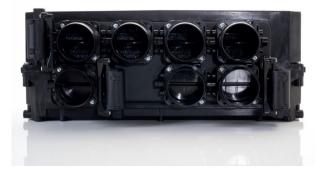

## Falkon MultifluKs Kombi ED7

- The MultifluKs® system can be adapted to a wide range of Kalori HVAC systems.

| Heating Power          | 10 kW    |
|------------------------|----------|
| Cooling output         | 7,7 kW   |
| Airflow                | 725 m³/h |
| Electrical consumption | 360 W    |
| Water Fitting          | 16 mm    |
| Ventilation speed      | 3        |