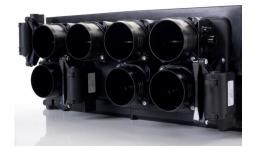

## Klimatisierung - Evaporator-heater

- For a top-of-the-range cabin: adjustable air diffusers, as in a car. The flaps allow air to be directed towards either the windshield, the driver, or the feet (or any other area, depending on the settings for the ducts and air diffusers. The plenum is adjustable at will, thanks to the connections to the motorized flaps (also available with cable control).