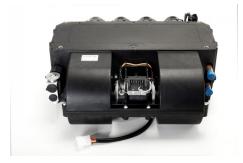

## Falkon MultifluKs Kombi ED7

## Klimatisierung - Evaporator-heater

- For a top-of-the-range cabin: adjustable air diffusers, as in a car. The flaps allow air to be directed towards either the windshield, the driver, or the feet (or any other area, depending on the settings for the ducts and air diffusers. The plenum is adjustable at will, thanks to the connections to the motorized flaps (also available with cable control).