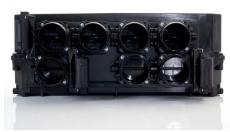

## Klimatisierung - Evaporator-heater

- For a top-of-the-range cabin: adjustable air diffusers, as in a car. The flaps allow air to be directed towards either the windshield, the driver, or the feet (or any other area, depending on the settings for the ducts and air diffusers. The plenum is adjustable at will, thanks to the connections to the motorized flaps (also available with cable control).