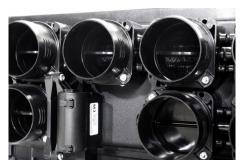

## Klimatisierung - Evaporator-heater

- For a top-of-the-range cabin: adjustable air diffusers, as in a car. The flaps allow air to be directed towards either the windshield, the driver, or the feet (or any other area, depending on the settings for the ducts and air diffusers. The plenum is adjustable at will, thanks to the connections to the motorized flaps (also available with cable control).