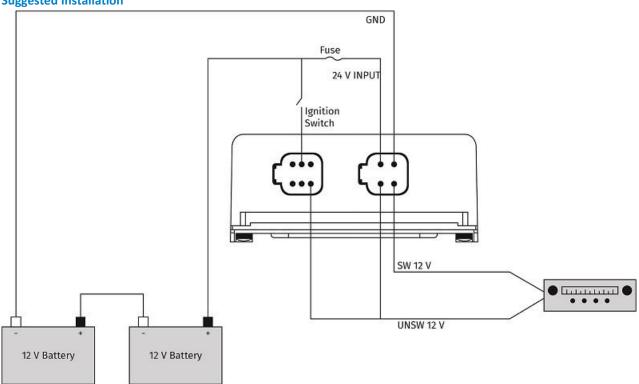

### **Data Sheet**

V1.0 - PN: 0402021033

Dimensions: inch [mm]

**Suggested Installation** 