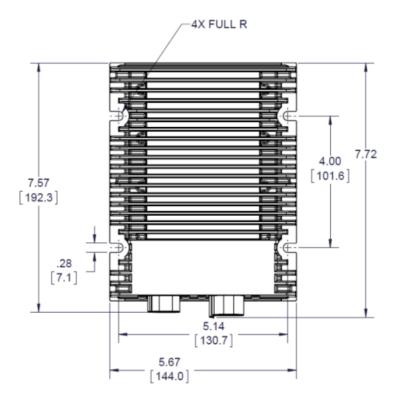

#### **Technical Data**

| Technical Data             |                                          |
|----------------------------|------------------------------------------|
| Technical Data             |                                          |
| Input voltage              | 13 V 33 V                                |
| Input current, max         | 21 A                                     |
| Output voltage             | 13.5 V (13.0 V 14.0 V)                   |
| Output current, total      | 30 A (max 34 A)                          |
| Quiescent current, max     | 15 mA                                    |
| Efficiency                 | 92 %                                     |
| Operating temperature      | -40 °C 85 °C (reduced output from 85 °C) |
| Heat sink temperature, max | 105 °C                                   |
| Protection type            | IP67                                     |
| Dimensions (L x W x H)     | 192 x 144 x 62 mm                        |
| Weight                     | 1.71 kg                                  |

### **Data Sheet**

V1.0 - PN: 0402021033

Dimensions: inch [mm]

**Suggested Installation** 