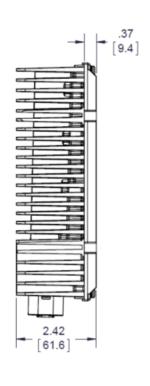

#### **Technical Data**

| Technical Data             |                                          |
|----------------------------|------------------------------------------|
| Technical Data             |                                          |
| Input voltage              | 13 V 33 V                                |
| Input current, max         | 21 A                                     |
| Output voltage             | 13.5 V (13.0 V 14.0 V)                   |
| Output current, total      | 30 A (max 34 A)                          |
| Quiescent current, max     | 15 mA                                    |
| Efficiency                 | 92 %                                     |
| Operating temperature      | -40 °C 85 °C (reduced output from 85 °C) |
| Heat sink temperature, max | 105 °C                                   |
| Protection type            | IP67                                     |
| Dimensions (L x W x H)     | 192 x 144 x 62 mm                        |
| Weight                     | 1.71 kg                                  |

### **Data Sheet**

V1.0 - PN: 0402021033

Dimensions: inch [mm]

**Suggested Installation** 